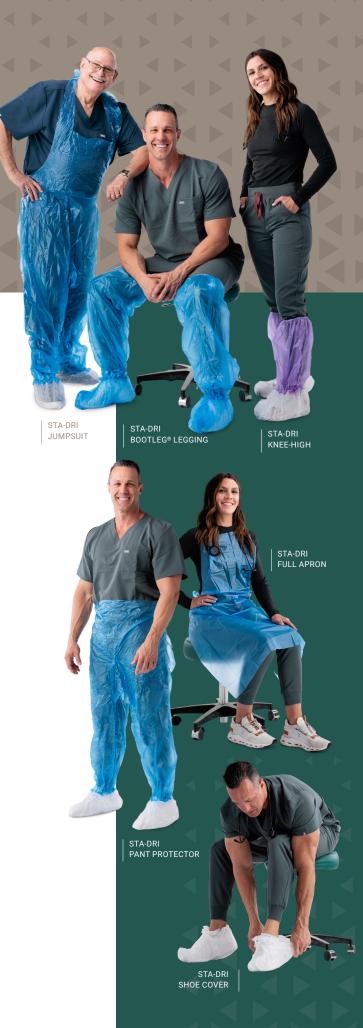

## Don't sweat the wet.

**STA-DRI PRODUCT CATALOG** 

| ORDER | CATALOG # | PRODUCT                  | COUNT        |
|-------|-----------|--------------------------|--------------|
|       | SD-100    | Regular Jumpsuit         | 50 units/cs  |
|       | SD-150    | Non-Skid Jumpsuit        | 50 units/cs  |
|       |           |                          |              |
|       | KH-400    | Regular Knee-High        | 50 pairs/cs  |
|       | KH-450    | Non-Skid Knee-High       | 50 pairs/cs  |
|       |           |                          |              |
|       | BL-200    | Regular Bootleg Legging  | 50 pairs/cs  |
|       | BL-250    | Non-Skid Bootleg Legging | 50 pairs/cs  |
|       |           |                          |              |
|       | AH-700    | Half Apron               | 100 units/cs |
|       | AH-750    | Full Apron               | 100 units/cs |
|       |           |                          |              |
|       | PP-300    | Regular Pant Protector   | 50 units/cs  |
|       | PP-350    | Non-Skid Pant Protector  | 50 units/cs  |
|       |           |                          |              |
|       | SC-550    | Non-Skid Shoe Cover      | 100 pairs/cs |